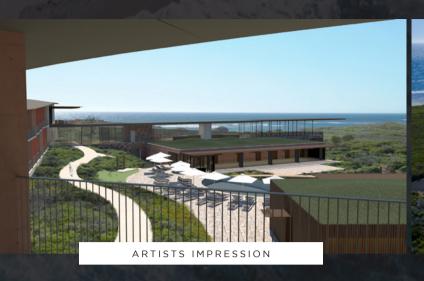

Westin Margaret River Resort & Spa.

CBRE Hotels and KWM acted as joint exclusive advisor to successfully select an Operator and negotiate this Hotel Management Agreement.

Located on the southern headland of Gnarabup Beach, the resort will be renowned for its uninterrupted views over the Indian Ocean and one of Western Australia's most dramatic coastlines featuring numerous world class surf breaks.

With direct access to the famous Cape to Cape walking trail, nearby national forests and ancient caves there is no shortage of nature experiences. The site is located in the heart of the Margaret River Region which features world class wineries as well as an abundance of premium food produce and a thriving arts community.

CARL BLACK PARTNER AND HEAD OF REAL ESTATE WA  $$\mathsf{KWM}$$ 

Scheduled to open in 2023, Westin Margaret River Resort & Spa, is expected to feature 120 guestrooms, three on-site dining venues, 400 square metres of meeting space, extensive leisure facilities including a resort-style outdoor swimming pool and day spa.